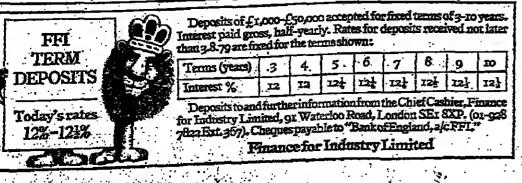

nvestor, their you will certainly marks AUGUST 22 centenary of the death of Sir Rowland Hill, the only postal

want to discover HOW this unique home-study programme rapidly equips you to comage your own financial affairs, achieve ing increased income and a faster build-up of capital.

Many have already taken advant-age of this proven method to accumulate "nest-eggs" that millions of investors would envy i Profit even as you follow this 12-week "Guide" to successful agament of your investments in stocks, shares and com-modities. It is written by professional investors, stockbrokors and accountants. This course could cost you nothing-you risk nothing !-

Apply for your copy of the FREE rse Prospectus today !

RELIANCE SCHOOL OF INVESTMENT Freepost 281, London SW3 28R

(No stamp required)





· · · · · · · · ·



As in previous omnibus issues in recent years, the Hill series has not only a common theme hat a uniform structure, hut each set is completely different. STAMPS JAMES MACKAY The majority of the sets feature portraits of Sir Rowland and the lack of variety caused by concentrating on the rather Pickwickian pictures of his later stamps of St. Christopher Nevis Anguilla it is reduced to a tiny inset, cautouche, whereas the stamps of Christmas Island and the Falklands show a threequarter length portrait. On the stamps of Barbados e line drawing of Sir Rowland's profile is applied, in the manner of a postmark, to cancel the reproductions of postage stamps forming the main subject of the areas where the market in designs. By contrast the stamps from Swaziland have Hill's Fu